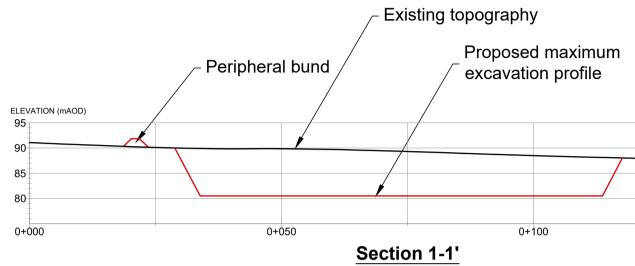

| ELEVATION (mAOD) |
|------------------|
| <br>90           |
| 85               |
| 80               |
| 0+150            |

| · pr |          | ELEVATION (mA | od)<br>100 |
|------|----------|---------------|------------|
|      | $\frown$ |               | 95         |
| /    |          |               | 90         |
|      |          |               | 85         |
|      |          |               | 80         |
|      |          |               |            |
|      |          | 0+1           | 50         |

| Notes:                                                                                                                                                                                                                                       |                             |  |  |  |
|----------------------------------------------------------------------------------------------------------------------------------------------------------------------------------------------------------------------------------------------|-----------------------------|--|--|--|
| 1. Overburden assumed to be circa 2m in thicknes<br>weathered rock.                                                                                                                                                                          | ss comprising soils and     |  |  |  |
| <ol> <li>Initial stripped overburden / spoil to be placed in peripheral bund, with<br/>subsequent overburden / spoil and waste materials to be stockpiled within<br/>basal area of borrow pit prior to being used in restoration.</li> </ol> |                             |  |  |  |
| <ol> <li>Design parameters are indicative and should be refined based upon<br/>findings of ground investigations and or initial excavations, taking into account</li> </ol>                                                                  |                             |  |  |  |
| ground conditions and hydrological issues.                                                                                                                                                                                                   |                             |  |  |  |
| 4. Assumes insitu conversion factor of 2 tonnes p                                                                                                                                                                                            | er m³.                      |  |  |  |
| Legend:                                                                                                                                                                                                                                      |                             |  |  |  |
| Land where the applicant has owners                                                                                                                                                                                                          | snip or deneticial interest |  |  |  |
| Planning application boundary                                                                                                                                                                                                                |                             |  |  |  |
| Bench / base of excavation                                                                                                                                                                                                                   |                             |  |  |  |
| Excavation batter                                                                                                                                                                                                                            |                             |  |  |  |
| Peripheral bund                                                                                                                                                                                                                              |                             |  |  |  |
| General working direction                                                                                                                                                                                                                    |                             |  |  |  |
| Contours (1m interval)                                                                                                                                                                                                                       |                             |  |  |  |
| Proposed site access road                                                                                                                                                                                                                    |                             |  |  |  |
| Permanent hardstanding                                                                                                                                                                                                                       |                             |  |  |  |
| Temporary hardstanding                                                                                                                                                                                                                       |                             |  |  |  |
| Levelled clearance                                                                                                                                                                                                                           |                             |  |  |  |
| Proposed drainage                                                                                                                                                                                                                            |                             |  |  |  |
|                                                                                                                                                                                                                                              |                             |  |  |  |
|                                                                                                                                                                                                                                              |                             |  |  |  |
|                                                                                                                                                                                                                                              |                             |  |  |  |
|                                                                                                                                                                                                                                              |                             |  |  |  |
|                                                                                                                                                                                                                                              |                             |  |  |  |
|                                                                                                                                                                                                                                              |                             |  |  |  |
|                                                                                                                                                                                                                                              |                             |  |  |  |
|                                                                                                                                                                                                                                              |                             |  |  |  |
|                                                                                                                                                                                                                                              |                             |  |  |  |
|                                                                                                                                                                                                                                              |                             |  |  |  |
|                                                                                                                                                                                                                                              |                             |  |  |  |
|                                                                                                                                                                                                                                              |                             |  |  |  |
|                                                                                                                                                                                                                                              |                             |  |  |  |
|                                                                                                                                                                                                                                              |                             |  |  |  |
|                                                                                                                                                                                                                                              |                             |  |  |  |
|                                                                                                                                                                                                                                              |                             |  |  |  |
|                                                                                                                                                                                                                                              |                             |  |  |  |
|                                                                                                                                                                                                                                              |                             |  |  |  |
|                                                                                                                                                                                                                                              |                             |  |  |  |
|                                                                                                                                                                                                                                              |                             |  |  |  |
|                                                                                                                                                                                                                                              |                             |  |  |  |
| 4 General Updates                                                                                                                                                                                                                            | 29/01/24 LB DK AOB          |  |  |  |
| Rev Amendments                                                                                                                                                                                                                               | Date By Chk Auth            |  |  |  |
| 1251                                                                                                                                                                                                                                         | D                           |  |  |  |
| えい                                                                                                                                                                                                                                           |                             |  |  |  |
| www.slrconsultin                                                                                                                                                                                                                             | ig.com                      |  |  |  |
| Drawing Status & Suitability Code                                                                                                                                                                                                            |                             |  |  |  |
| Client                                                                                                                                                                                                                                       |                             |  |  |  |
| Knockanarragh Wind Farm Ltd.                                                                                                                                                                                                                 |                             |  |  |  |
| Project<br>Knockanarragh Wind Farm                                                                                                                                                                                                           |                             |  |  |  |
| Drawing Title                                                                                                                                                                                                                                |                             |  |  |  |
| Proposed Borrow Pit 2                                                                                                                                                                                                                        |                             |  |  |  |
| Scale (SLR Project N<br>1:500 @ A1 501.00                                                                                                                                                                                                    | No.<br>0727.00008           |  |  |  |
| Designed DPK IG Checked PMC                                                                                                                                                                                                                  | Authorised<br>AOB           |  |  |  |
| Date Date Date                                                                                                                                                                                                                               | Date 10/23                  |  |  |  |
| Drawing Number                                                                                                                                                                                                                               | Rev.                        |  |  |  |
| ABP-314271-22.PL21-2 Consulting Ireland accepts no liability for any amendm                                                                                                                                                                  | ents made by other persons  |  |  |  |