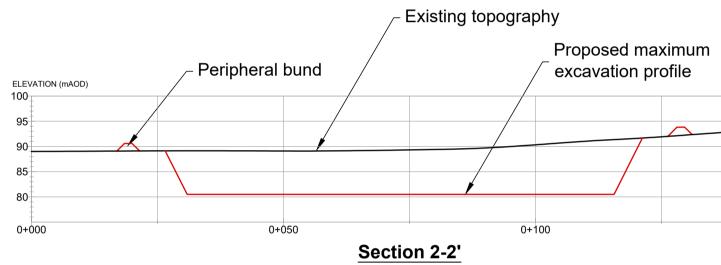

| ELEVATION (mAOD) |
|------------------|
| <br>90           |
| 85               |
| 80               |
| 0+150            |

| · pr |          | ELEVATION (mA | od)<br>100 |
|------|----------|---------------|------------|
|      | $\frown$ |               | 95         |
| /    |          |               | 90         |
|      |          |               | 85         |
|      |          |               | 80         |
|      |          |               |            |
|      |          | 0+1           | 50         |

| Notes:                                                                                                                                                                                                                                       |                             |  |  |  |
|----------------------------------------------------------------------------------------------------------------------------------------------------------------------------------------------------------------------------------------------|-----------------------------|--|--|--|
| 1. Overburden assumed to be circa 2m in thicknes<br>weathered rock.                                                                                                                                                                          | ss comprising soils and     |  |  |  |
| <ol> <li>Initial stripped overburden / spoil to be placed in peripheral bund, with<br/>subsequent overburden / spoil and waste materials to be stockpiled within<br/>basal area of borrow pit prior to being used in restoration.</li> </ol> |                             |  |  |  |
| <ol> <li>Design parameters are indicative and should be refined based upon<br/>findings of ground investigations and or initial excavations, taking into account</li> </ol>                                                                  |                             |  |  |  |
| ground conditions and hydrological issues.                                                                                                                                                                                                   |                             |  |  |  |
| 4. Assumes insitu conversion factor of 2 tonnes p                                                                                                                                                                                            | er m³.                      |  |  |  |
| Legend:                                                                                                                                                                                                                                      |                             |  |  |  |
| Land where the applicant has owners                                                                                                                                                                                                          | snip or deneticial interest |  |  |  |
| Planning application boundary                                                                                                                                                                                                                |                             |  |  |  |
| Bench / base of excavation                                                                                                                                                                                                                   |                             |  |  |  |
| Excavation batter                                                                                                                                                                                                                            |                             |  |  |  |
| Peripheral bund                                                                                                                                                                                                                              |                             |  |  |  |
| General working direction                                                                                                                                                                                                                    |                             |  |  |  |
| Contours (1m interval)                                                                                                                                                                                                                       |                             |  |  |  |
| Proposed site access road                                                                                                                                                                                                                    |                             |  |  |  |
| Permanent hardstanding                                                                                                                                                                                                                       |                             |  |  |  |
| Temporary hardstanding                                                                                                                                                                                                                       |                             |  |  |  |
| Levelled clearance                                                                                                                                                                                                                           |                             |  |  |  |
| Proposed drainage                                                                                                                                                                                                                            |                             |  |  |  |
|                                                                                                                                                                                                                                              |                             |  |  |  |
|                                                                                                                                                                                                                                              |                             |  |  |  |
|                                                                                                                                                                                                                                              |                             |  |  |  |
|                                                                                                                                                                                                                                              |                             |  |  |  |
|                                                                                                                                                                                                                                              |                             |  |  |  |
|                                                                                                                                                                                                                                              |                             |  |  |  |
|                                                                                                                                                                                                                                              |                             |  |  |  |
|                                                                                                                                                                                                                                              |                             |  |  |  |
|                                                                                                                                                                                                                                              |                             |  |  |  |
|                                                                                                                                                                                                                                              |                             |  |  |  |
|                                                                                                                                                                                                                                              |                             |  |  |  |
|                                                                                                                                                                                                                                              |                             |  |  |  |
|                                                                                                                                                                                                                                              |                             |  |  |  |
|                                                                                                                                                                                                                                              |                             |  |  |  |
|                                                                                                                                                                                                                                              |                             |  |  |  |
|                                                                                                                                                                                                                                              |                             |  |  |  |
|                                                                                                                                                                                                                                              |                             |  |  |  |
|                                                                                                                                                                                                                                              |                             |  |  |  |
|                                                                                                                                                                                                                                              |                             |  |  |  |
|                                                                                                                                                                                                                                              |                             |  |  |  |
|                                                                                                                                                                                                                                              |                             |  |  |  |
| 4 General Updates                                                                                                                                                                                                                            | 29/01/24 LB DK AOB          |  |  |  |
| Rev Amendments                                                                                                                                                                                                                               | Date By Chk Auth            |  |  |  |
| 1251                                                                                                                                                                                                                                         | D                           |  |  |  |
| えい                                                                                                                                                                                                                                           |                             |  |  |  |
| www.slrconsultin                                                                                                                                                                                                                             | ig.com                      |  |  |  |
| Drawing Status & Suitability Code                                                                                                                                                                                                            |                             |  |  |  |
| Client                                                                                                                                                                                                                                       |                             |  |  |  |
| Knockanarragh Wind Farm Ltd.                                                                                                                                                                                                                 |                             |  |  |  |
| Project<br>Knockanarragh Wind Farm                                                                                                                                                                                                           |                             |  |  |  |
| Drawing Title                                                                                                                                                                                                                                |                             |  |  |  |
| Proposed Borrow Pit 2                                                                                                                                                                                                                        |                             |  |  |  |
| Scale (SLR Project N<br>1:500 @ A1 501.00                                                                                                                                                                                                    | No.<br>0727.00008           |  |  |  |
| Designed DPK IG Checked PMC                                                                                                                                                                                                                  | Authorised<br>AOB           |  |  |  |
| Date Date Date                                                                                                                                                                                                                               | Date 10/23                  |  |  |  |
| Drawing Number                                                                                                                                                                                                                               | Rev.                        |  |  |  |
| ABP-314271-22.PL21-2 Consulting Ireland accepts no liability for any amendm                                                                                                                                                                  | ents made by other persons  |  |  |  |