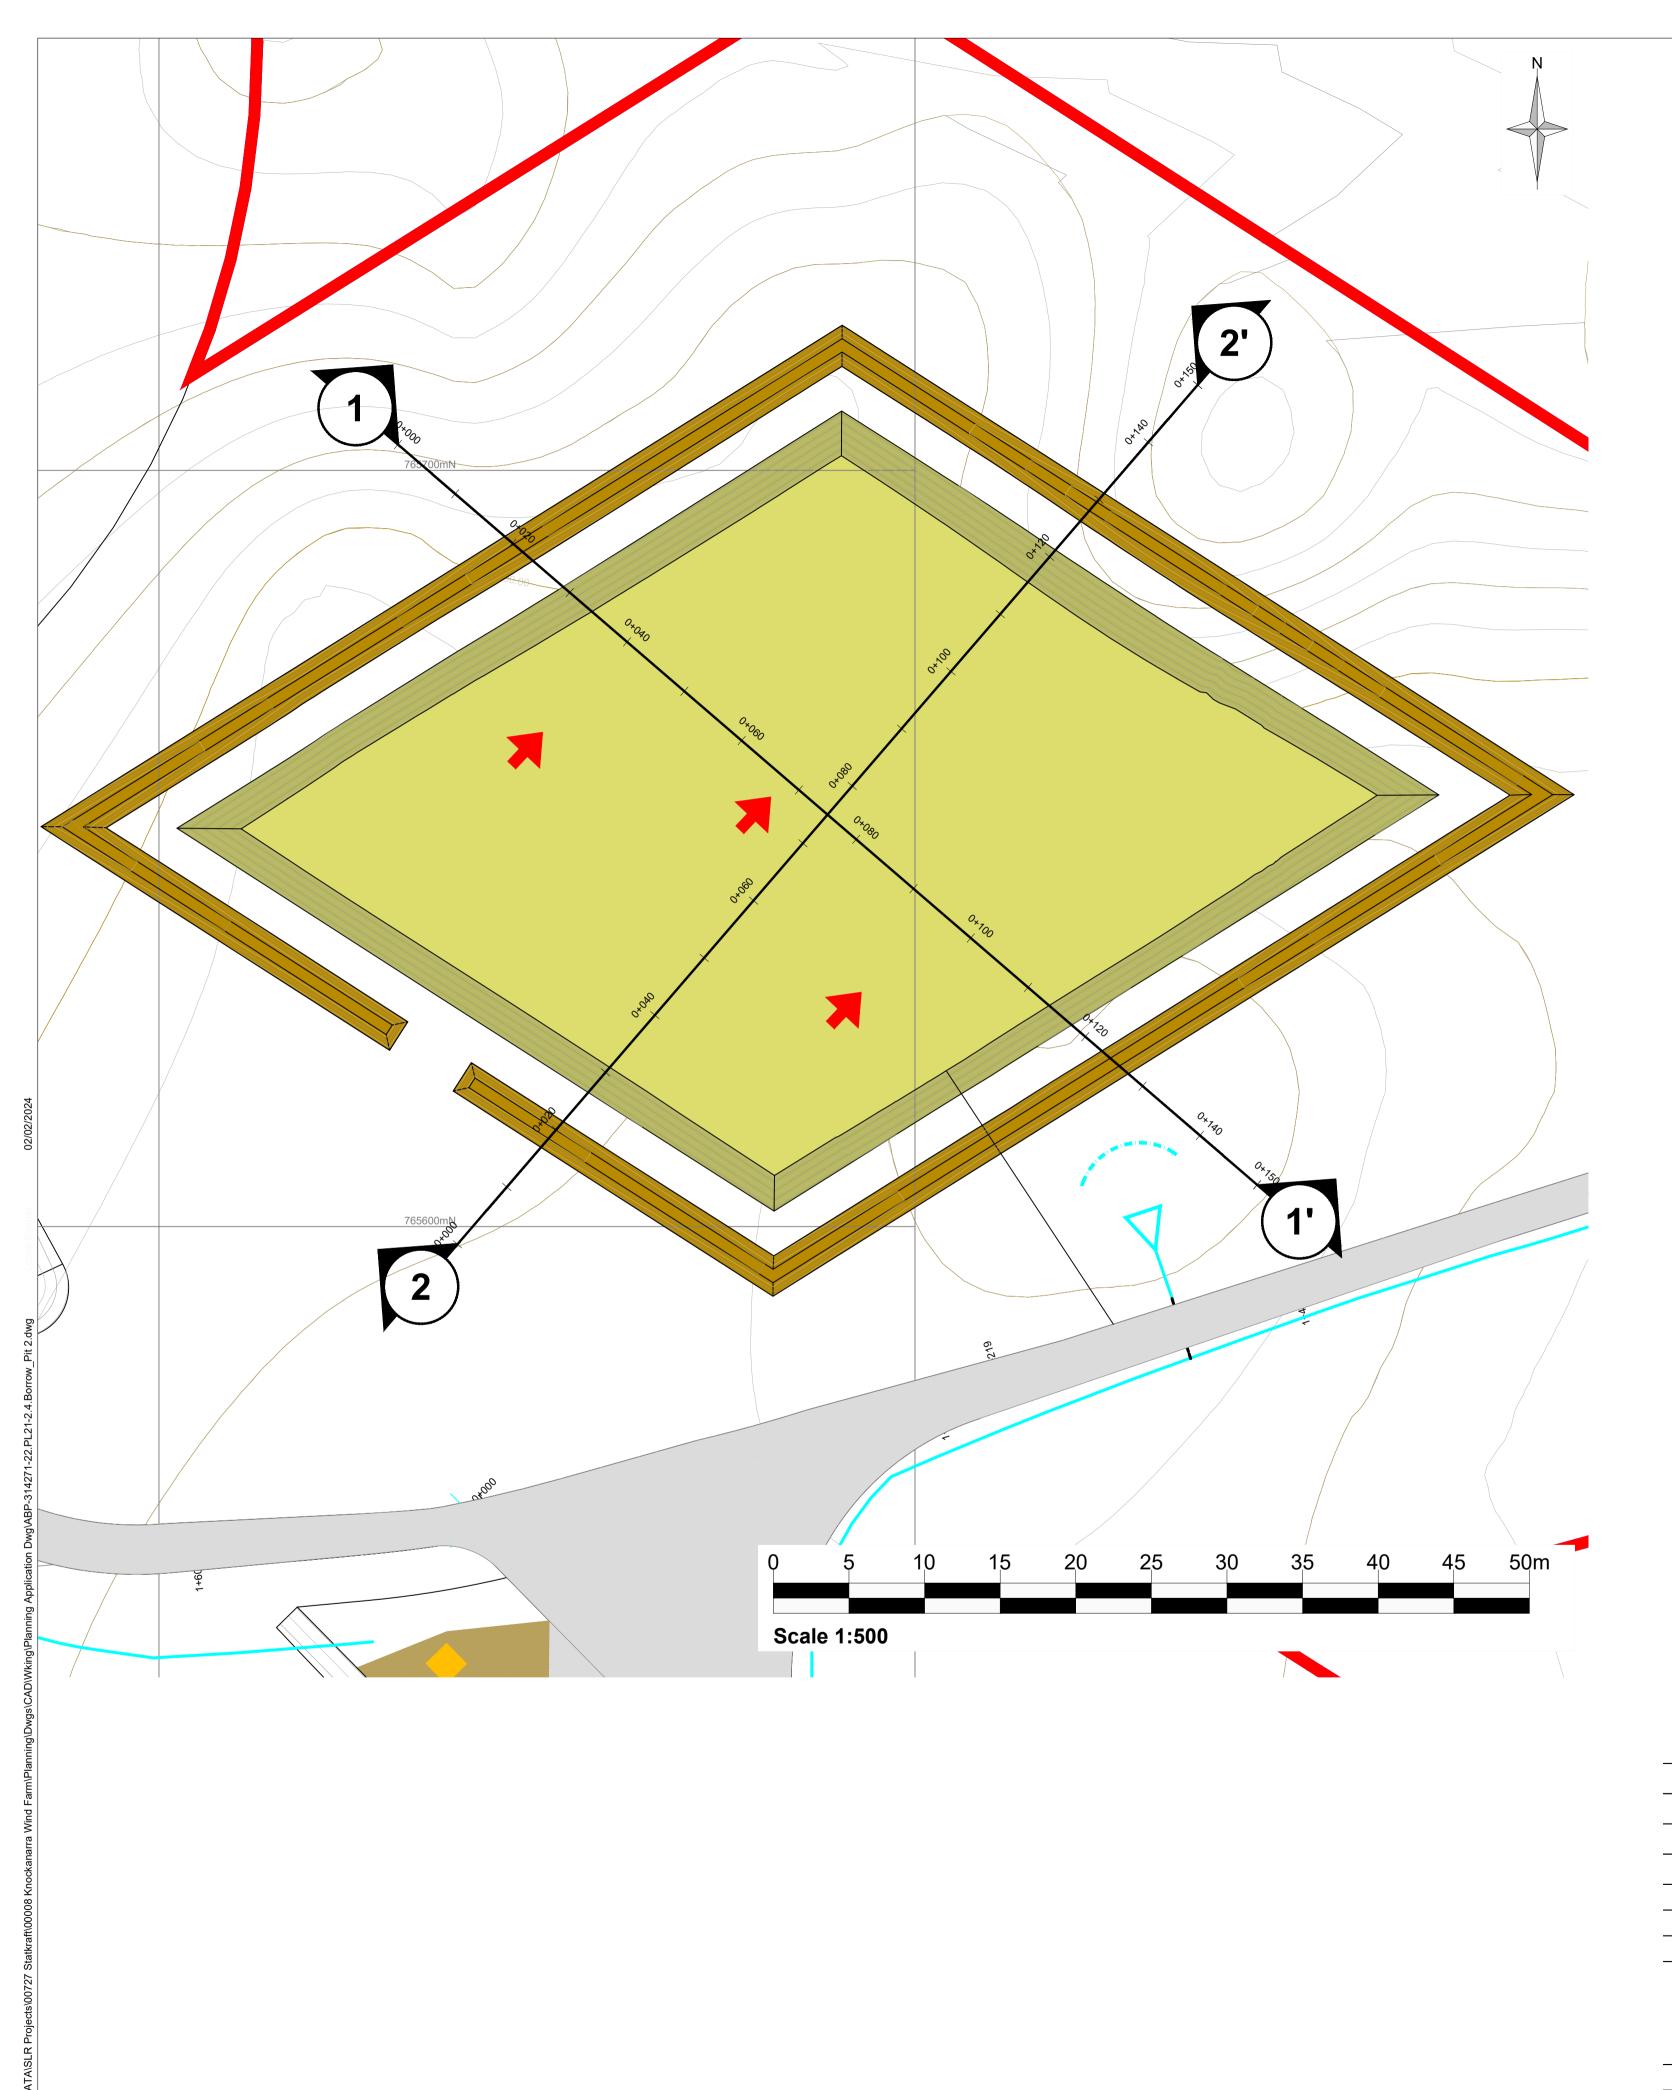

| Total excavation volume:              | 70,960m <sup>3</sup>                   |  |
|---------------------------------------|----------------------------------------|--|
| Overburden volume:                    | 17,606m <sup>3</sup>                   |  |
| Net stone volume:                     | 53,354m <sup>3</sup>                   |  |
| Peripheral bund fill:                 | 2,109m <sup>3</sup>                    |  |
| Net stone tonnage:                    | 106,708T                               |  |
| Excavation Area:                      | 8,803m <sup>2</sup>                    |  |
| Excavation method required:           | Drilling and blasting                  |  |
|                                       | 63 degree faces through competent rock |  |
| Inferred design parameters:           | Maximum face height of 10m             |  |
|                                       | Final bench width of 5m                |  |
|                                       | 1.5m high peripheral bund              |  |
| Coordinates for centre of borrow pit: | E: 662430 N: 765703                    |  |

| Notes:                                                                                                                                                                                                                                       |                             |  |  |  |
|----------------------------------------------------------------------------------------------------------------------------------------------------------------------------------------------------------------------------------------------|-----------------------------|--|--|--|
| 1. Overburden assumed to be circa 2m in thicknes<br>weathered rock.                                                                                                                                                                          | ss comprising soils and     |  |  |  |
| <ol> <li>Initial stripped overburden / spoil to be placed in peripheral bund, with<br/>subsequent overburden / spoil and waste materials to be stockpiled within<br/>basal area of borrow pit prior to being used in restoration.</li> </ol> |                             |  |  |  |
| <ol> <li>Design parameters are indicative and should be refined based upon<br/>findings of ground investigations and or initial excavations, taking into account</li> </ol>                                                                  |                             |  |  |  |
| ground conditions and hydrological issues.                                                                                                                                                                                                   |                             |  |  |  |
| 4. Assumes insitu conversion factor of 2 tonnes p                                                                                                                                                                                            | er m³.                      |  |  |  |
| Legend:                                                                                                                                                                                                                                      |                             |  |  |  |
| Land where the applicant has owners                                                                                                                                                                                                          | snip or deneticial interest |  |  |  |
| Planning application boundary                                                                                                                                                                                                                |                             |  |  |  |
| Bench / base of excavation                                                                                                                                                                                                                   |                             |  |  |  |
| Excavation batter                                                                                                                                                                                                                            |                             |  |  |  |
| Peripheral bund                                                                                                                                                                                                                              |                             |  |  |  |
| General working direction                                                                                                                                                                                                                    |                             |  |  |  |
| Contours (1m interval)                                                                                                                                                                                                                       |                             |  |  |  |
| Proposed site access road                                                                                                                                                                                                                    |                             |  |  |  |
| Permanent hardstanding                                                                                                                                                                                                                       |                             |  |  |  |
| Temporary hardstanding                                                                                                                                                                                                                       |                             |  |  |  |
| Levelled clearance                                                                                                                                                                                                                           |                             |  |  |  |
| Proposed drainage                                                                                                                                                                                                                            |                             |  |  |  |
|                                                                                                                                                                                                                                              |                             |  |  |  |
|                                                                                                                                                                                                                                              |                             |  |  |  |
|                                                                                                                                                                                                                                              |                             |  |  |  |
|                                                                                                                                                                                                                                              |                             |  |  |  |
|                                                                                                                                                                                                                                              |                             |  |  |  |
|                                                                                                                                                                                                                                              |                             |  |  |  |
|                                                                                                                                                                                                                                              |                             |  |  |  |
|                                                                                                                                                                                                                                              |                             |  |  |  |
|                                                                                                                                                                                                                                              |                             |  |  |  |
|                                                                                                                                                                                                                                              |                             |  |  |  |
|                                                                                                                                                                                                                                              |                             |  |  |  |
|                                                                                                                                                                                                                                              |                             |  |  |  |
|                                                                                                                                                                                                                                              |                             |  |  |  |
|                                                                                                                                                                                                                                              |                             |  |  |  |
|                                                                                                                                                                                                                                              |                             |  |  |  |
|                                                                                                                                                                                                                                              |                             |  |  |  |
|                                                                                                                                                                                                                                              |                             |  |  |  |
|                                                                                                                                                                                                                                              |                             |  |  |  |
|                                                                                                                                                                                                                                              |                             |  |  |  |
|                                                                                                                                                                                                                                              |                             |  |  |  |
|                                                                                                                                                                                                                                              |                             |  |  |  |
| 4 General Updates                                                                                                                                                                                                                            | 29/01/24 LB DK AOB          |  |  |  |
| Rev Amendments                                                                                                                                                                                                                               | Date By Chk Auth            |  |  |  |
| 1251                                                                                                                                                                                                                                         | D                           |  |  |  |
| えい                                                                                                                                                                                                                                           |                             |  |  |  |
| www.slrconsultin                                                                                                                                                                                                                             | ig.com                      |  |  |  |
| Drawing Status & Suitability Code                                                                                                                                                                                                            |                             |  |  |  |
| Client                                                                                                                                                                                                                                       |                             |  |  |  |
| Knockanarragh Wind Farm Ltd.                                                                                                                                                                                                                 |                             |  |  |  |
| Project<br>Knockanarragh Wind Farm                                                                                                                                                                                                           |                             |  |  |  |
| Drawing Title                                                                                                                                                                                                                                |                             |  |  |  |
| Proposed Borrow Pit 2                                                                                                                                                                                                                        |                             |  |  |  |
| Scale (SLR Project N<br>1:500 @ A1 501.00                                                                                                                                                                                                    | No.<br>0727.00008           |  |  |  |
| Designed DPK IG Checked PMC                                                                                                                                                                                                                  | Authorised<br>AOB           |  |  |  |
| Date Date Date                                                                                                                                                                                                                               | Date 10/23                  |  |  |  |
| Drawing Number                                                                                                                                                                                                                               | Rev.                        |  |  |  |
| ABP-314271-22.PL21-2 Consulting Ireland accepts no liability for any amendm                                                                                                                                                                  | ents made by other persons  |  |  |  |